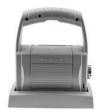

## jetStamp 970

### Print from any position

jetStamp 970 is a special inkjet-system for mobile labelling, especially if limited printinarea is available. Printing is possible simply by putting the jetStamp on the free surface, in 300dpi quality in font or logos.

- Print process Print by automatic movement of the print head
  - Max. print speed: < 1 s/print

- Power supply 3 standard AA batteries
  - Recharging the batteries is possible with the USB cable

- Dimensions (W/H/D) Machine: 140 x 160 x 85 mm
  - Base station: 155 x 140 x 30 mm

- Weight 0,5 kg without ink cartridge
- Features Independent unit, applicable without PC
  - PC connection via USB port
  - Alternative control as well with bluetooth possible
  - Simple preparation of the texts with intuitive windows-software
  - USB charger included in the package
  - · Alternative inks for absorbent surfaces (wood etc), as well as non-absorbent surfaces (metal, plastic)
  - Very fast drying behaviour of the inks