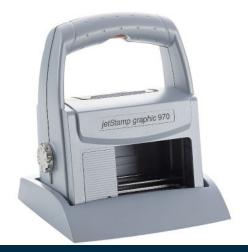

# jetStamp 970

## **Specifications**

#### Components

Mermory • 4 memory slots - selectable via rotary switch

Print engine • TIJ cartridge-based print technology

- Print capability character, logos, date/time, 1D- and 2D-barcodes
  - Maximal pressure altitude of 12,7 mm (max. 4 lines from 2,7mm to 12,7 mm)
  - Maximal printing length 65 mm

- Print process Print by automatic movement of the print head
  - Max. print speed: < 1 s/print

- Power supply 3 standard AA batteries
  - Recharging the batteries is possible with the USB cable

- Dimensions (W/H/D) Machine: 140 x 160 x 85 mm
  - Base station: 155 x 140 x 30 mm

- Weight 0,5 kg without ink cartridge
- Features Independent unit, applicable without PC
  - PC connection via USB port
  - Alternative control as well with bluetooth possible
  - Simple preparation of the texts with intuitive windows-software
  - USB charger included in the package
  - · Alternative inks for absorbent surfaces (wood etc), as well as non-absorbent surfaces (metal, plastic)
  - Very fast drying behaviour of the inks