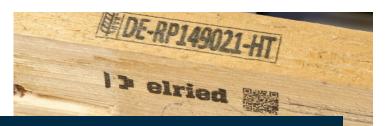

Furthermore the jetStamp scopes exeptionally well on rough surfaces such as wood. However with a simple cartridge changeover a shift to metal or plastic surfaces is possible.

Special ink for wood – highly opaque and UV-resistant

Print classical bar codes and general 2D codes

Special ink for non-absorbant surfaces

Print everywhere in any position

Battery capacity for at least 1.000 prints