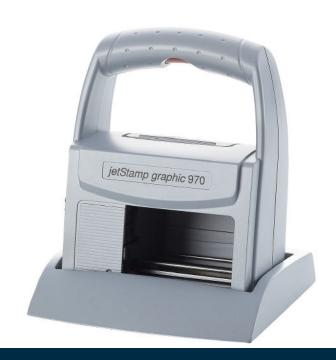

## jetStamp 970

### Print from any position

jetStamp 970 is a special inkjet-system for mobile labelling, especially if limited printinarea is available. Printing is possible simply by putting the jetStamp on the free surface, in 300dpi quality in font or logos.

Furthermore the jetStamp scopes exeptionally well on rough surfaces such as wood. However with a simple cartridge changeover a shift to metal or plastic surfaces is possible.

### Particluarly suited

For users who need to print labels outside regular production with a very compact system and don't want to make compromises in print quality.

For more information, visit elried.de