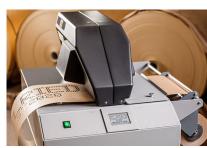

# Stencil creation for professionals

The ST2020 is the world leading fully electronic system for the creation of individual stencils. An easy-to-operate software is used for the input. It supports all popular connections: USB, network, WiFi and Bluetooth. The matrix pen ensures greatly improved legibility and durability of the stencil as opposed to the usual stencil fonts (confirmed by US military tests).

## **COMPONENTS**

- **Dimensions** L: 770mm x W: 520 mm x H: 650 mm
  - L: 29" x W: 17" x H:20"

**Weight** • Appliance: 40 kg / 90 lbs, base cabinet 40 kg / 90 lbs

**Power supply** • 110 V - 240 V 50/60 Hz 400 VA