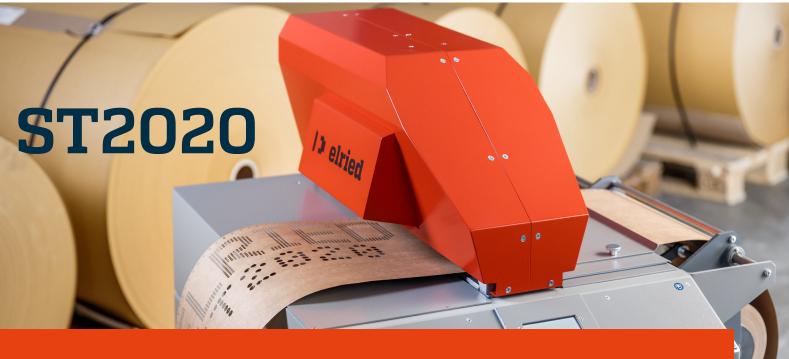

# Stencil creation for professionals

The ST2020 is the world leading fully electronic system for the creation of individual stencils. An easy-to-operate software is used for the input. It supports all popular connections: USB, network, WiFi and Bluetooth. The matrix pen ensures greatly improved legibility and durability of the stencil as opposed to the usual stencil fonts (confirmed by US military tests).

Additional features: The usage of different stencil sizes for optimal character spacing and touch-screen display on the machine for checking the printing parameters. Extremely sturdy industrial design.

Extremely high punching speed with <0.4 sec. per character

Touch Screen zur Kontrolle der Maschinenparameter