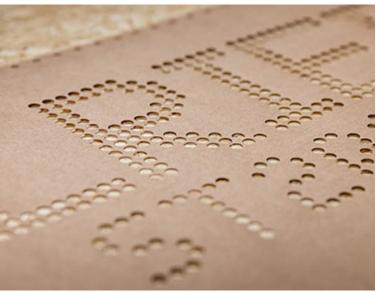

# Stencil creation for professionals

The ST2020 is the world leading fully electronic system for the creation of individual stencils. An easy-to-operate software is used for the input. It supports all popular connections: USB, network, WiFi and Bluetooth. The matrix pen ensures greatly improved legibility and durability of the stencil as opposed to the usual stencil fonts (confirmed by US military tests).

**Velocity** • Approx. 0.4 seconds / character depending on font size

**Cutting dies** • Hardened steel

- **Fonts** 24 font sizes from 1/2" to 8", i.e. 14 mm 205 mm
  - Optional Cyrillic, Greek or Hebrew characters
  - Includes special characters for French, Swedish, Spanish and other languages