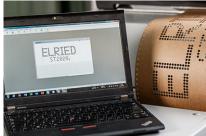

# Stencil creation for professionals

The ST2020 is the world leading fully electronic system for the creation of individual stencils. An easy-to-operate software is used for the input. It supports all popular connections: USB, network, WiFi and Bluetooth. The matrix pen ensures greatly improved legibility and durability of the stencil as opposed to the usual stencil fonts (confirmed by US military tests).

A simple plug-n-play interface - no machine training required

Connection diversity with USB, Bluetooth, network, WLAN

Negligible maintenance cost. No scheduled maintenance required.

Database connection for seamless transfer of texts